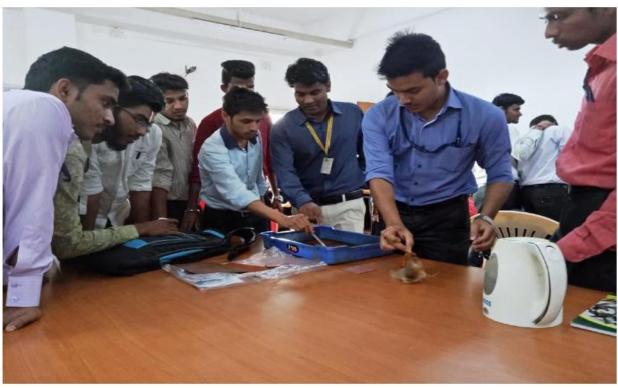

#### Automatic Mobile Controlled ROBO Car (23 February 2017) - Electrical Department

# VPM's College of Engineering, Velneshwar, Ratnagiri Department of Electrical Engineering

One Day National Workshop On

# AUTOMATIC MOBILE CONTROL ROBO CAR

## **Minutes of Events**

23<sup>rd</sup> February