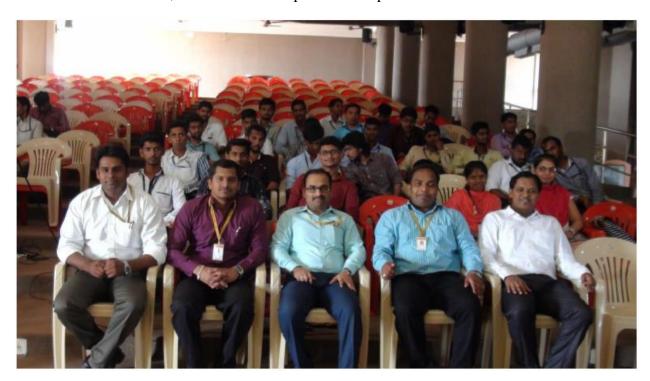

#### Automatic Mobile Controlled ROBO Car (23 February 2017) - Electrical Department

# VPM's College of Engineering, Velneshwar, Ratnagiri Department of Electrical Engineering

One Day National Workshop On

# AUTOMATIC MOBILE CONTROL ROBO CAR

## **Minutes of Events**

23<sup>rd</sup> February