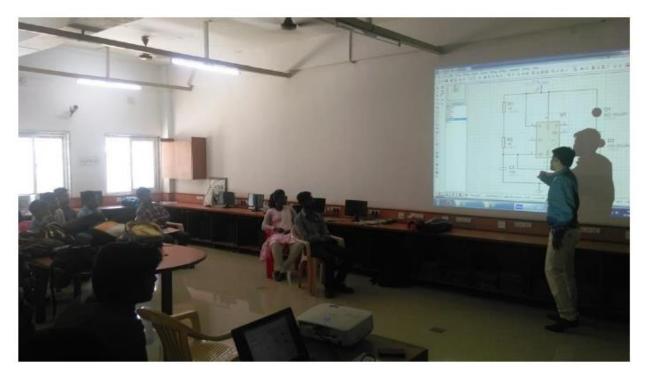

## Workshop on PCB Designing (18th February 2017) – EXTC Department

#### Attendance sheet

Academic Year: 2016-17

Name of the programme/event: PCB designing

Date of programme/event: 18/02/2017

Objective of the programme: To give basic understanding of making layouts, designing

circuits and mounting the circuit on PCB.

Resource Person: Mr. Sushil Sirsat (Asst Professor, Dept of EXTC)

Department Name: Electronics and Telecommunication Engineering

| Participant's Name | Participant's Name | Participant's Name |
|--------------------|--------------------|--------------------|
| Shubham Deshpande  | Vaibhav Devghare   | Sauban Mastan      |
| Pooja Sutar        | Varsha Nambiar     | Sajari Kharvatkar  |
| Priya Chivelkar    | Rutuja Patil       | Rasika Khandake    |
| Kajal Bhalekar     | Balabhai Mujeeb    | Bhate Gaurav       |
| Joshi Swanand      | Kadam Siddhesh     | Kambale Shweta     |
| Kaneri Nishigandha | Kirve Prathamesh   | More Abhijit       |
| Pranesh Narvankar  | Lavesh Pawari      |                    |