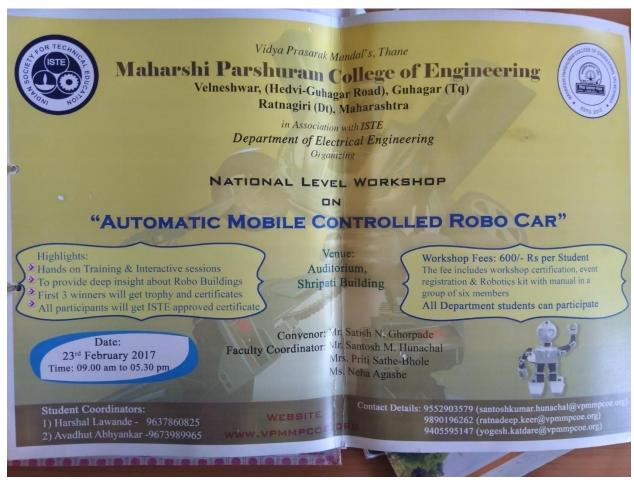

#### Automatic Mobile Controlled ROBO Car (23 February 2017) - Electrical Department

# VPM's College of Engineering, Velneshwar, Ratnagiri Department of Electrical Engineering

One Day National Workshop On

# AUTOMATIC MOBILE CONTROL ROBO CAR

## **Minutes of Events**

23<sup>rd</sup> February

#### Venue:

#### Shripati Auditorium A1 Building ground floor

| 9.00 to 10.00        | Registration                                                                                                                                                                 |
|----------------------|------------------------------------------------------------------------------------------------------------------------------------------------------------------------------|
| 10.00 to 10.15am     | Inauguration                                                                                                                                                                 |
| 10.15am to 10.30 am  | Tea Break                                                                                                                                                                    |
|                      | Session -1                                                                                                                                                                   |
| 10.30 am to 12.00 pm | <ul> <li>Introduction to Robotics</li> <li>Manual Robotics (Theory)</li> </ul>                                                                                               |
| 12.00 to 1.15 pm     | <ul> <li>Introduction to Embedded systems</li> <li>Introduction to Autonomous Robotics</li> <li>Introduction to different types of sensors and their applications</li> </ul> |
| 1.15 pm to 2.15 pm   | Lunch                                                                                                                                                                        |
|                      | Session - 2                                                                                                                                                                  |
| 2.15 pm to 3.15 pm   | ➤ Introduction to Arduino ➤ Basic Arduino Shield                                                                                                                             |