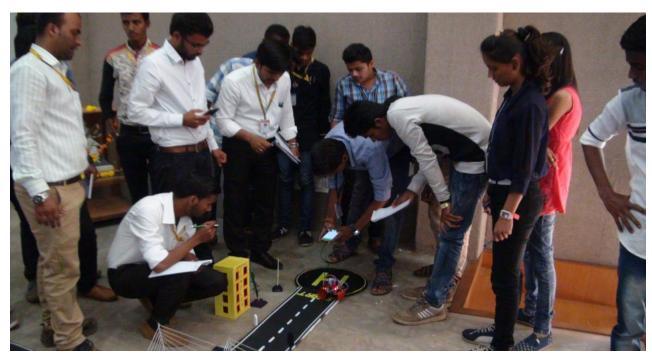

#### Automatic Mobile Controlled ROBO Car (23 February 2017) - Electrical Department

# VPM's College of Engineering, Velneshwar, Ratnagiri Department of Electrical Engineering

One Day National Workshop On

# AUTOMATIC MOBILE CONTROL ROBO CAR

## **Minutes of Events**

23<sup>rd</sup> February